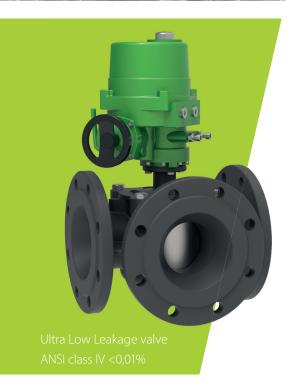

## BROEN Clorius Controls offers

- A broad program of control valves, designed for energy optimization and getting maximum efficiency out of your engine room applications
- Advanced PID control options by default for stable temperature control, also during maneuvering
- Ultra low leakage valves with less than 0,01% leakage
- Easy installation and compact design delivered as a plug n' play solutions
- Fast and easy supply of spare parts no need to keep on board.

### Benefits using our valves

- Minimal maintenance requirements
- Reduced fuel consumption and reduced CO<sub>2</sub> emission
- Easy access to spare parts reducing down time
- Simple and fast retrofit in dock
   no special tools are needed
- Lower TCO Ultra Low Leakage supports the CII.