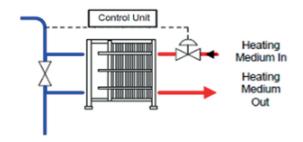

## BROEN Clorius Controls offers

- A broad program of control valves, designed for energy optimization and getting maximum efficiency out of your engine room applications
- Advanced PID control options by default for stable temperature control, also during maneuvering
- Ultra low leakage valves with less than 0,01% leakage
- Easy installation and compact design delivered as a plug n' play solutions
- Fast and easy supply of spare parts no need to keep on board.

### Benefits using our valves

- Minimal maintenance requirements
- Reduced fuel consumption and reduced CO<sub>2</sub> emission
- Easy access to spare parts reducing down time
- Simple and fast retrofit in dock
   no special tools are needed
- Lower TCO Ultra Low Leakage supports the CII.