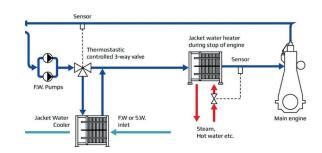

We know of challenges such as high internal leakage rate, temperature controllers with frequent breakdowns and lack of controls, causing fluctuating engine temperatures and possible thermal stress on the engines and higher workload for the crew. Through our 120 years of experience in temperature controls we have helped owners overcome these problems by using our innovation solutions.

**Take control with BROEN Clorius Controls solutions** 