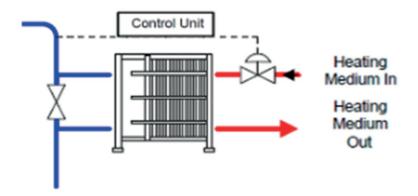

Jacket Water Heater with steam heating medium

 $In stall\ automatic\ regulated\ steam\ valve\ to\ reduce\ the\ steam\ consumption\ from\ your\ pre-heater.$ 

**Leading manufacturer of control valves**BROEN Clorius Controls is part of BROEN Valve
Technologies in Denmark.