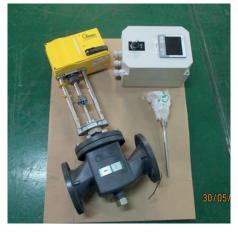

Steam Control valve

BROEN Clorius Controls offers a complete valve & controller set allowing easy replacement of manually controlled steam valve with automatic controlled steam valves.

Take control with BROEN Clorius Controls solutions

### **BROEN Clorius Controls offers**

- · Complete valve & controller set, easy to install
- Automatic regulated steam valves ranging from DN15 up to DN300
- Can be delivered with actuators for electrical or pneumatic controls
- Sized based on actual system pressure & flow data
- Low investment cost with good savings to be achieved.