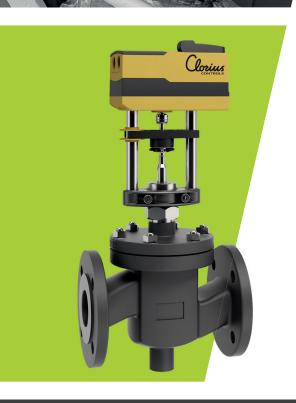

BROEN Clorius Controls offers a complete valve & controller set allowing easy replacement of manually controlled steam valve with automatic controlled steam valves.

Take control with BROEN Clorius Controls solutions

### **BROEN Clorius Controls offers**

- · Complete valve & controller set, easy to install
- Automatic regulated steam valves ranging from DN15 up to DN300
- Can be delivered with actuators for electrical or pneumatic controls
- Sized based on actual system pressure & flow data
- Low investment cost with good savings to be achieved.